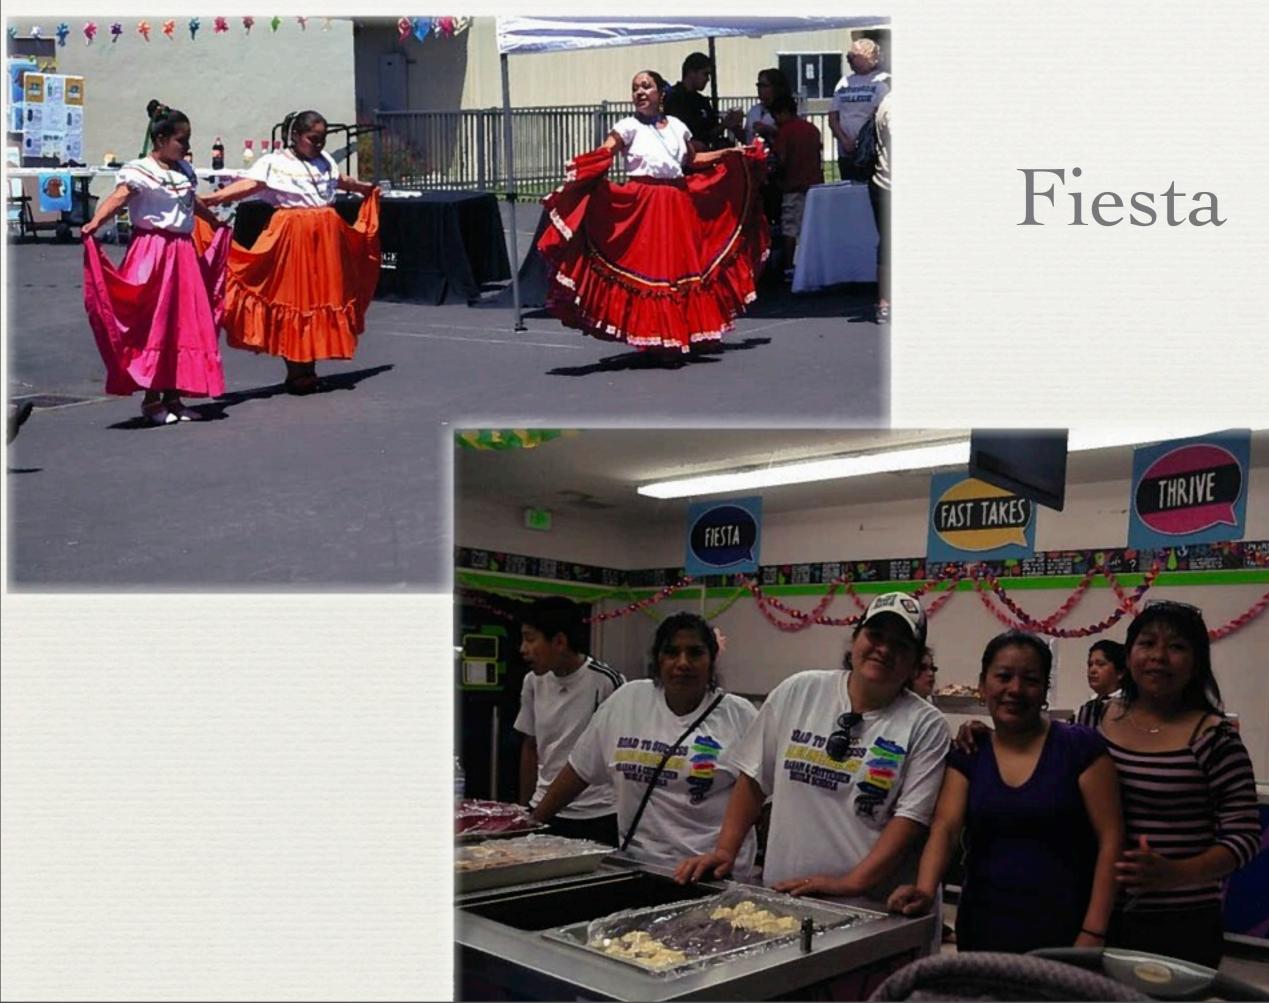

## Schedule

- Opening Keynote:
  - Drew McAdams: Pacific Leadership Institute
- Workshops
  - + Student
  - + Parent
- + Closing Keynote:
  - John Geleynse from Apple
- + Fiesta
  - + Dancers
  - + Food