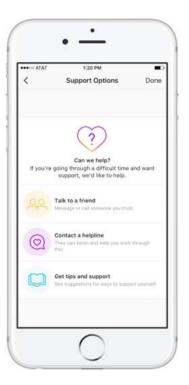

## CRISIS TEXT LINE

## Crisis Text Line provides free, 24/7 support for people in crisis via text.