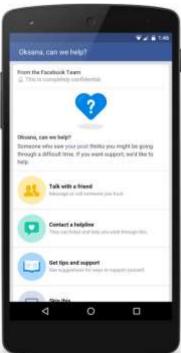

## CRISIS TEXT LINE

## Crisis Text Line provides free, 24/7 support for people in crisis via text.