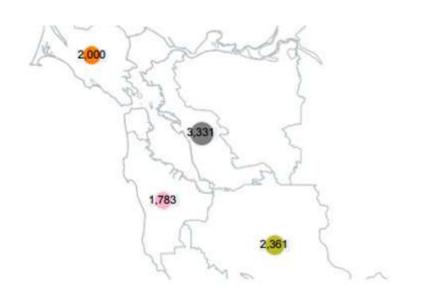

text.

# 

#### **Top Issues**

Depression, Suicide, Self-Harm, Family, Relationships

#### **Time of Day**

 $\frac{2}{3}$  of conversations in  $\frac{1}{3}$  of the day (8pm - 4am)

#### **Demographic**

Young, low-income, rural

#### **Immediate**

Mention "today" 6x as often as any other time period

# Who are Crisis Counselors?

















# **Crisis Counselors Are Never Alone**



**Algorithm** 



**Supervisor** 



**Peers** 

## Data

### We Use Data to Make Us Better



**Stack Ranking** 



#### **KPI Slack Channel**

Updated daily at 7am

### We Use Data to Make The World Better





**CrisisTrends.org** 

**Open Data Collaborations** 

## **Partnerships**

## **Corporate Partnerships**







### **Partners**



TO WRITE LOVE ON HER ARMS.









## Bay Area So Far...



Conversations in Area Codes 415, 510, 650, 408

# Text BAY to 741741

## Thank You!

Volunteer: crisistextline.org/volunteer In crisis? Text BAY to 741741

libby@crisistextline.org