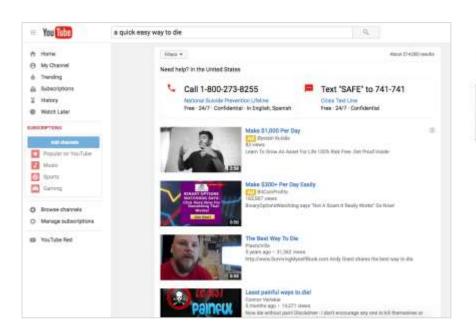

Who We Are

## Crisis Text Line provides free, 24/7 support for people in crisis via text.

# 

#### **Top Issues**

Depression, Suicide, Self-Harm, Family, Relationships

#### **Time of Day**

 $\frac{2}{3}$  of conversations in  $\frac{1}{3}$  of the day (8pm - 4am)

#### **Demographic**

Young, low-income, rural

#### **Immediate**

Mention "today" 6x as often as any other time period

# Who are Crisis Counselors?

















# **Crisis Counselors Are Never Alone**



**Algorithm** 



**Supervisor** 



**Peers** 

## Data

### We Use Data to Make Us Better



**Stack Ranking** 



#### **KPI Slack Channel**

Updated daily at 7am

### We Use Data to Make The World Better





**CrisisTrends.org** 

**Open Data Collaborations** 

## **Partnerships**

## **Corporate Partnerships**







### **Partners**



TO WRITE LOVE ON HER ARMS.









## Bay Area So Far...



Conversations in Area Codes 415, 510, 650, 408

# Text BAY to 741741

## Thank You!

Volunteer: crisistextline.org/volunteer In crisis? Text BAY to 741741

libby@crisistextline.org